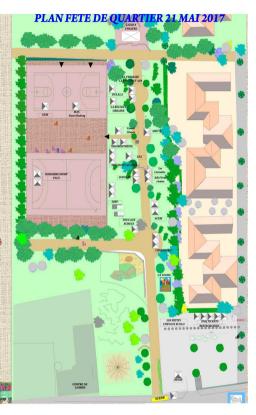

## ANIMATIONS proposées par

Ensemble Notre Quartier - La Calèche, Le manège Ecolo, animaux de la ferme

SFM Montreuil - Ateliers créatifs bucoliques

SFM Montrevil Multi accueil - Lecture, activités motricité fine, expo jeux autour de légumes

LEA - Animation festive

ACEM - Rallye quizz . Fabrication et décoration de masque pour enfants

Accompagnée par Aminata avec ses tatouages au henné LES CURIOSITES - Ateliers Créatifs : peinture de nots de fleurs

LIGNES THEATRE - Atelier d'écriture, rendez-vous de lecture d'ici et d'ailleurs

BOISSIERE SPORT PLUS : Démonstrations de sports combats et arts martiaux

CONSEIL CITOYEN - Présentation du conseil citoyen

LA RECOLTE URBAINE - Initiation au jardinage

AMUTC - Jeux autour des transports de l'Est Parisien

CHEIKHNICO - Création de tableaux en sable. Initiation aux premiers secours

**DULALA** - Narration de contes d'ici et d'ailleurs, en plusieurs langues

GEM "Les gens du 110" - Activité artistiques. Jeux pour enfants

LA TERRASSE - LE FAIT TOUT - AFB - Découverte d'un jardin de quartier, de ses activités, du café

associatif, création d'une maquette du futur espace

Ludoléo - Jeux surdimensionnés

Mas Glasberg - Arts plastiques

TOUS AUX ECHECS - Initiation et découverte sur échiquier géant et échiquiers sur table.

MAISON DES PRATIQUES AMATEURS - Wolkwoman

DJEP - Jeux de kermesse anciens

JULES VERNE S'ANIME – LE SERVICE NATURE EN VILLE : l'art du rempotage des plantes

## Restauration-buvette

Par les habitants et Ensemble Notre Quartier Merguez - boissons – glaces – gâteaux maison – crêpes..